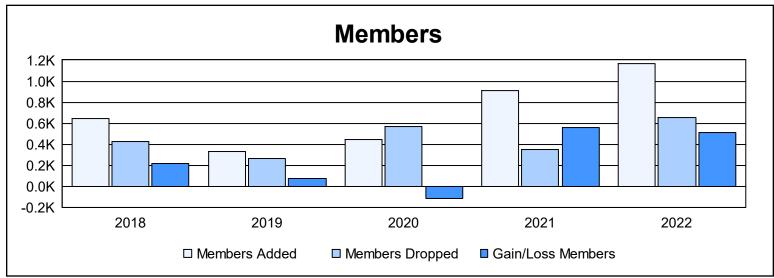

District 325 F

As of June 2022 Cumulative

| Year      | New<br>Clubs | Dropped<br>Clubs | Gain/<br>Loss<br>Clubs | New<br>Members | Charter<br>Members | Reinstate<br>Members | Transfer<br>Members | Total<br>Member<br>Added | Total<br>Members<br>Dropped | Gain/<br>Loss<br>Members |
|-----------|--------------|------------------|------------------------|----------------|--------------------|----------------------|---------------------|--------------------------|-----------------------------|--------------------------|
| 2017-2018 | 11           | 0                | 11                     | 286            | 303                | 32                   | 21                  | 642                      | 429                         | 213                      |
| 2018-2019 | 2            | 0                | 2                      | 224            | 81                 | 18                   | 8                   | 331                      | 261                         | 70                       |
| 2019-2020 | 9            | 0                | 9                      | 171            | 262                | 16                   | 0                   | 449                      | 566                         | -117                     |
| 2020-2021 | 19           | 0                | 19                     | 428            | 448                | 29                   | 2                   | 907                      | 345                         | 562                      |
| 2021-2022 | 28           | 0                | 28                     | 444            | 685                | 26                   | 8                   | 1,163                    | 656                         | 507                      |
| Average   | 14           | 0                | 14                     | 311            | 356                | 24                   | 8                   | 698                      | 451                         | 247                      |