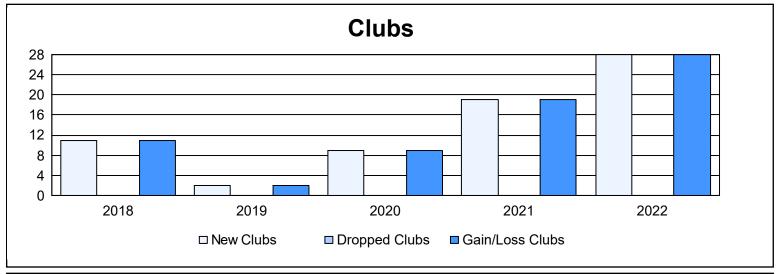

District 325 F

As of June 2022 Cumulative

| Year      | New<br>Clubs | Dropped<br>Clubs | Gain/<br>Loss<br>Clubs | New<br>Members | Charter<br>Members | Reinstate<br>Members | Transfer<br>Members | Total<br>Member<br>Added | Total<br>Members<br>Dropped | Gain/<br>Loss<br>Members |
|-----------|--------------|------------------|------------------------|----------------|--------------------|----------------------|---------------------|--------------------------|-----------------------------|--------------------------|
| 2017-2018 | 11           | 0                | 11                     | 286            | 303                | 32                   | 21                  | 642                      | 429                         | 213                      |
| 2018-2019 | 2            | 0                | 2                      | 224            | 81                 | 18                   | 8                   | 331                      | 261                         | 70                       |
| 2019-2020 | 9            | 0                | 9                      | 171            | 262                | 16                   | 0                   | 449                      | 566                         | -117                     |
| 2020-2021 | 19           | 0                | 19                     | 428            | 448                | 29                   | 2                   | 907                      | 345                         | 562                      |
| 2021-2022 | 28           | 0                | 28                     | 444            | 685                | 26                   | 8                   | 1,163                    | 656                         | 507                      |
| Average   | 14           | 0                | 14                     | 311            | 356                | 24                   | 8                   | 698                      | 451                         | 247                      |